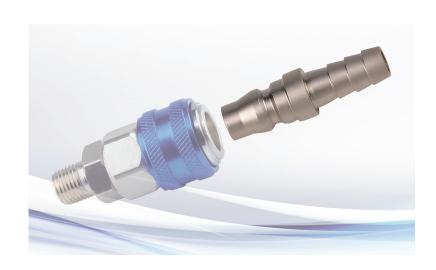

# **INFINITY LOCKABLE COUPLINGS.**

**PNEUMATIC LOCKABLE COUPLINGS** 

With an internal locking system and easy one touch connection these couplings provide safe and efficient one hand connection and operation.

The new Infinity couplings have been designed specifically for the Australian compressed air industry. With an internal locking system and easy one touch connection these couplings provide safe and efficient one hand connection and operation.