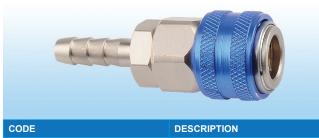

# **Barbed Coupling Nitto Style (Lockable)**

| CODE     | DESCRIPTION          |
|----------|----------------------|
| NSC-20SH | 1/4" BARBED COUPLING |
| NSC-30SH | 3/8" BARBED COUPLING |
| NSC-40SH | 1/2" BARBED COUPLING |