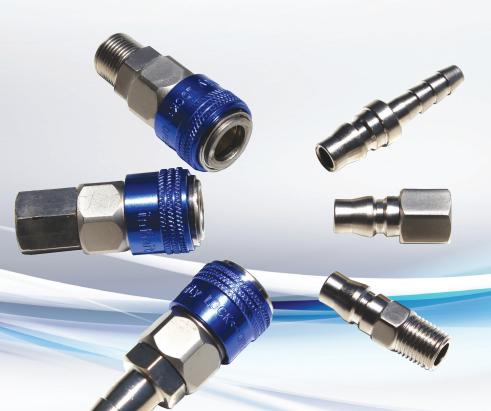

Made with a carbon steel body with an aluminium shell these couplings are built to last and are compatible with other nitto style fittings.

Increased range of sizes, now up to ½ in the Female couplings and & Female Plugs

- 1/4" 1/2" Male, Female and barbed
- Lockable Collar for safety
- One Touch connection
- Full Bore with limited pressure drop
- Large Flow Rate
- Double sealing gasket
- Working Pressure 10 Bar
- Working Temp -20c to 100c+

# **Infinity Lockable Couplings**

NITTO STYLE COUPLINGS