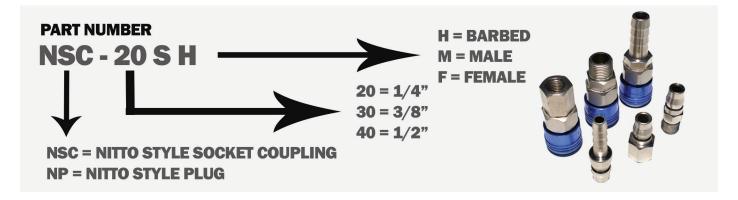

# **Male Coupling Nitto Style (Lockable)**

| CODE     | DESCRIPTION        |
|----------|--------------------|
| NSC-20SM | 1/4" MALE COUPLING |
| NSC-30SM | 3/8" MALE COUPLING |
| NSC-40SM | 1/2" MALE COUPLING |

# **Barbed Coupling Nitto Style (Lockable)**

| CODE     | DESCRIPTION          |
|----------|----------------------|
| NSC-20SH | 1/4" BARBED COUPLING |
| NSC-30SH | 3/8" BARBED COUPLING |
| NSC-40SH | 1/2" BARBED COUPLING |

# **Female Plug Nitto Style**

| CODE   | DESCRIPTION      |
|--------|------------------|
| NP-20F | 1/4" FEMALE PLUG |
| NP-30F | 3/8" FEMALE PLUG |
| NP-40F | 1/2" FEMALE PLUG |

# **Male Plug Nitto Style**

# **Barbed Plug Nitto Style**