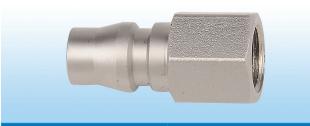

# **Female Plug Nitto Style**

| CODE   | DESCRIPTION      |
|--------|------------------|
| NP-20F | 1/4" FEMALE PLUG |
| NP-30F | 3/8" FEMALE PLUG |
| NP-40F | 1/2" FEMALE PLUG |