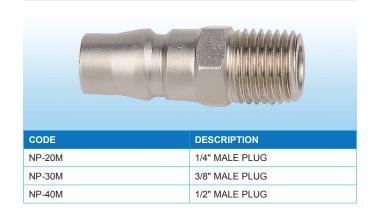

- Working Temp -20c to 100c+



# **Infinity Lockable Couplings**

NITTO STYLE COUPLINGS



# **Male Coupling Nitto Style (Lockable)**



| CODE     | DESCRIPTION        |
|----------|--------------------|
| NSC-20SM | 1/4" MALE COUPLING |
| NSC-30SM | 3/8" MALE COUPLING |
| NSC-40SM | 1/2" MALE COUPLING |

# **Barbed Coupling Nitto Style (Lockable)**



| CODE     | DESCRIPTION          |
|----------|----------------------|
| NSC-20SH | 1/4" BARBED COUPLING |
| NSC-30SH | 3/8" BARBED COUPLING |
| NSC-40SH | 1/2" BARBED COUPLING |

# **Female Plug Nitto Style**



| CODE   | DESCRIPTION      |
|--------|------------------|
| NP-20F | 1/4" FEMALE PLUG |
| NP-30F | 3/8" FEMALE PLUG |
| NP-40F | 1/2" FEMALE PLUG |

# **Female Coupling Nitto Style (Lockable)**



# **Male Plug Nitto Style**



# **Barbed Plug Nitto Style**