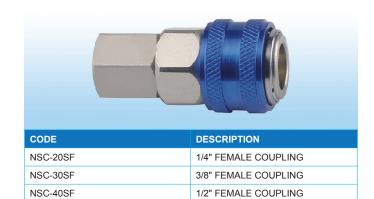

asket
- Working Pressure 10 Bar
- Working Temp -20c to 100c+



# **Infinity Lockable Couplings**

NITTO STYLE COUPLINGS



# **Male Coupling Nitto Style (Lockable)**



| CODE     | DESCRIPTION        |
|----------|--------------------|
| NSC-20SM | 1/4" MALE COUPLING |
| NSC-30SM | 3/8" MALE COUPLING |
| NSC-40SM | 1/2" MALE COUPLING |

# **Barbed Coupling Nitto Style (Lockable)**



| CODE     | DESCRIPTION          |
|----------|----------------------|
| NSC-20SH | 1/4" BARBED COUPLING |
| NSC-30SH | 3/8" BARBED COUPLING |
| NSC-40SH | 1/2" BARBED COUPLING |

# **Female Plug Nitto Style**



| CODE   | DESCRIPTION      |
|--------|------------------|
| NP-20F | 1/4" FEMALE PLUG |
| NP-30F | 3/8" FEMALE PLUG |
| NP-40F | 1/2" FEMALE PLUG |

# **Female Coupling Nitto Style (Lockable)**



# **Male Plug Nitto Style**



# **Barbed Plug Nitto Style**